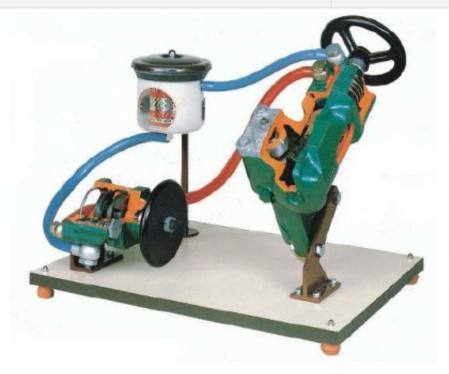

## **Description:**

Rack and Pinion Gearbox (Sectioned Units), technical teaching equipment for engineering

Trainer

Steering wheel

â—• Rack

â—• Pinion

The unit is carefully sectioned as to clearly show all the internal parts. All sectioned areas are painted and color-coded to allow for easy identification of parts. Steering gear operation can be demonstrated by using the hand wheel to turn the mechanism. Hence, it is possible to see clearly how the pinion engages the rack and causes it to move when the steering wheel is rotated. The shaft on which the rack is machined has two spherical couplings at its end and these are in turn connected to the steering arms. The unit is supplied on an elegant wooden base.