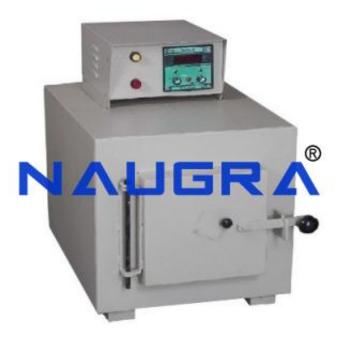

## **Description:**

Rectangular Muffle Furnace Industrial Model

## **Technical Specification:**

Rectangular Muffle Furnace

Outer shell made out of thick mild steel duly finished in attractive stoving enamel paint.

Fitted with grooved refractory for supporting the heating elements made out of kanthal wire and are easily replaceable.

Maximum temp. 1000oC with working temp. 940oC controlled by energy regulator but maximum temp. 1150oC with working temp. 1100oC.

Complete in all respects as above.

Phone: +91-0171-2643080, 2601773 Email: sales@naugraexport.com