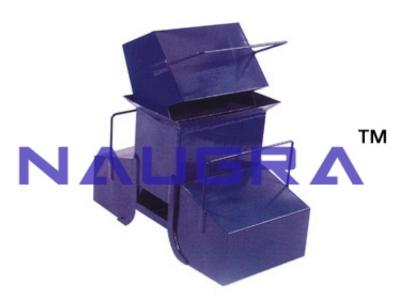

## **Product Name:**

Riffle Sample Divider for Sampling Aggregates, Testing Lab Equipments Manufacturers for Aggregate Testing Lab

## **Description:**

Riffle Sample Divider for Sampling Aggregates, Testing Lab Equipments Manufacturers for Aggregate Testing Lab - Used for sampling Aggregates, technical teaching equipment for engineering, Ores, Refractory. It consists of a sheet metal box mounted on Legs and fitted with a series of chutes of equal width which discharge the material alternatively in Opposite Directions into separate pans. The chutes of the Riffle are steep enough to allow rapid flowing of the Materials. The instruments has 14 Nos. Chutes of 13mm width and is complete with receivers.