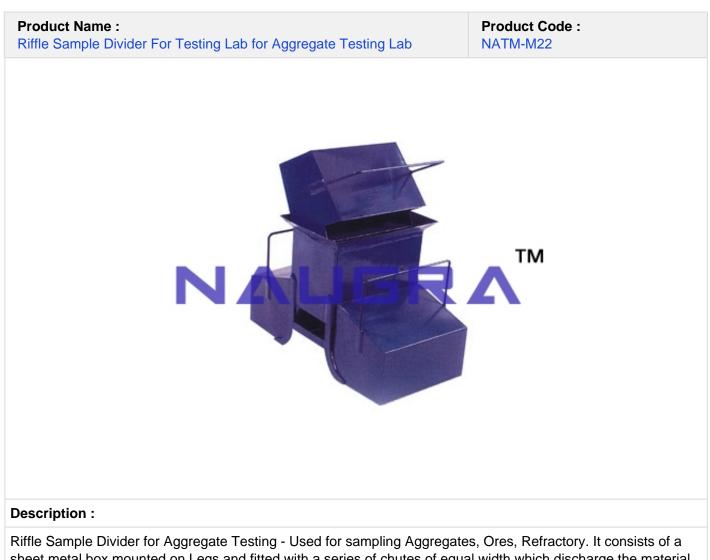

Rime Sample Divider for Aggregate Testing - Used for sampling Aggregates, Ores, Refractory. It consists of a sheet metal box mounted on Legs and fitted with a series of chutes of equal width which discharge the material alternatively in Opposite Directions into separate pans. The chutes of the Riffle are steep enough to allow rapid flowing of the Materials. The instruments has 14 Nos. Chutes of 13mm width and is complete with receivers.