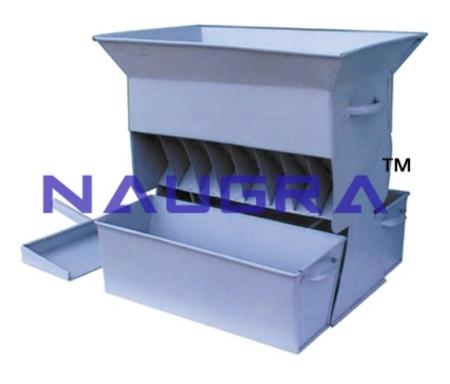

## **Description:**

Riffle Sample Divider for Aggregate Testing - Riffle Sample Divider (NATM-M14) - Consists of a metal box fitted with a series of chutes of equal width which discharges the material alternatively in opposite directions into separate pans. The chutes of the riffle are steep enough to allow