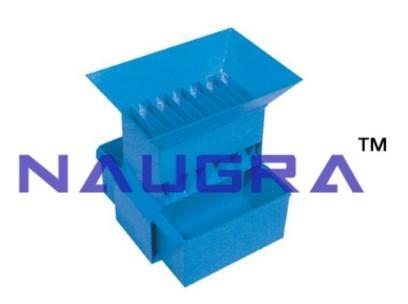

## **Description:**

Riffle Sample Divider Used for Sampling Aggregates for Aggregate Testing - for engineering, Ores, Refractory. It consists of a sheet metal box mounted on legs and fitted with a series of chutes of equal width which discharge the material alternatively in Opposite Directions into Separate Pans. The chutes of the Riffle are steep enough to allow rapid flowing of the Materials.

The instruments has 16 nos. Chutes of 25mm width and is complete with Receivers.