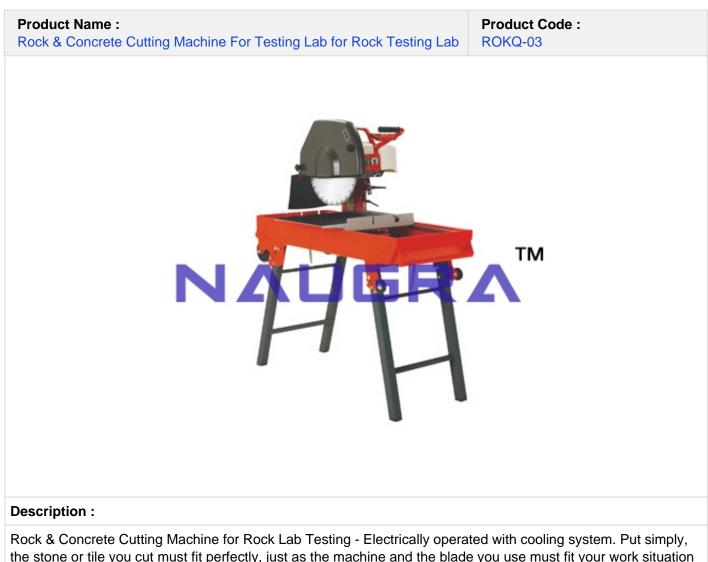

Rock & Concrete Cutting Machine for Rock Lab Testing - Electrically operated with cooling system. Put simply, the stone or tile you cut must fit perfectly, just as the machine and the blade you use must fit your work situation perfectly. Universal table saw with a unique super-stable height adjustment device, lockable in any position. max. cutting depth in top position is 230 mm, by turning the material over.