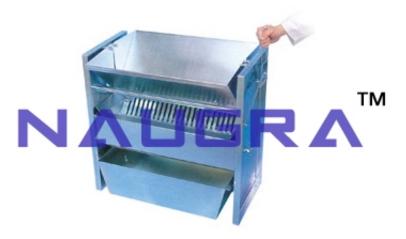

## **Description:**

Sample Splitter for Aggregate Testing - Designed for the reduction of test samples which are too large in volume to be conveniently handled. It handles any material from Sand sizes up to dia. 108 mm. Each Chute bar is 12 mm wide so that openings of 12-24-36-48-60-72-84-96-108 mm are possible.

Complete with two collecting pans.

Clam shell hopper: 30 litres capacity.

Very sturdily constructed, it is totally Cadmium Plated for rust protection.