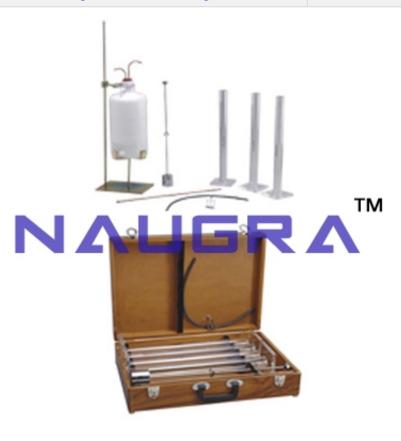

## **Description:**

for Soil Testing - Used to determine the relevant proportions of clay-like or Plastic fines and dust in granular soils & fine aggregate Consists of: Acrylic graduated cylinder (4 nos.), Rubber stopper for cylinder (4 nos.), Graduated Steel rule 450 mm, Funnel 100 mm plastic, Aspirator bottle 5 lts plastic with rubber cock, Stand for the aspirator bottle with siphon assembly, Irrgation tube with stop pinch cock & weighted foot assembly

OPTIONAL: Stock solution can be supplied at an extra cost