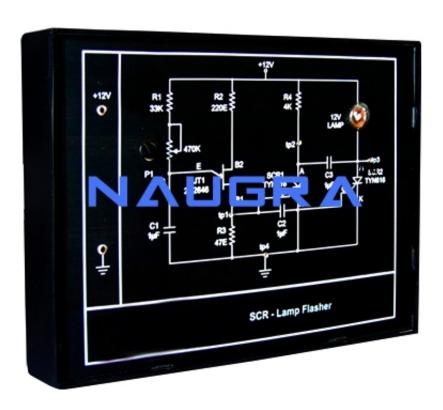

## **Technical Specification:**

SCR Lamp Flasher Experiment Board and Trainer Kit

SCR Lamp Flasher is compact, ready to use experiment board for lamp flasher using SCR circuit. This board is useful for students to study and understand operation of SCR controlled lamp flasher circuit and measurement of frequency, time, and voltage. SCR Power Electronics Experiment Boards are designed as a comprehensive Modular solution for beginners to explore the fundamentals of a variety of basic building blocks in Power Electronics. The boards are very user friendly and support self learning through flexibility of making circuit connections. Schematic diagrams on the boards provide easy understating of the concepts. Test points are provided to observe the waveforms/ signals and to measure voltages at different nodes. The boards can be used as standalone unit with external DC Power Supply, or can be used with Scientech Power Electronics Lab; SCR lab has built in DC Power Supply, AC Power Supply, SCR Assembly, Diode Assembly, Pulse Transformer, Pulse Amplifier, Isolation Transformers, Triggering Circuit, Single Phase Controlled Rectifier Firing Circuit, Resistive Load selector switch, Potentiometer, and Power Electronic Devices etc