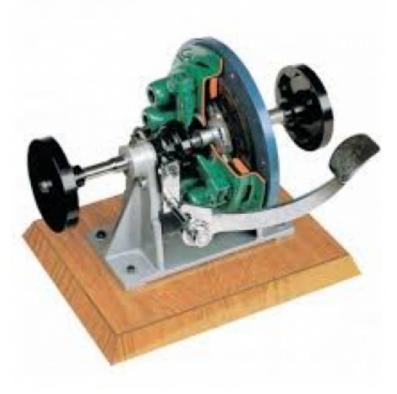

## **Description :**

Sectioned Coil Spring Clutch Trainer, technical teaching equipment for engineering

Wall panel representing a double circuit

braking system. As in real conditions, it is operated by a hydraulic pump connected to the disc brake and a drum brake. A braking adjuster is placed between the pump and the (rear) drum brake in the circuit in order to avoid the rear wheels locking during the braking phase.

The same devices used in the circuit have been sectioned and added in the panel to clearly show their operation.

This cutaway model is carefully sectioned for training purposes, professionally painted with different colours to better differentiate the various parts. Many parts have been chromium plated and galvanised for a longer life.