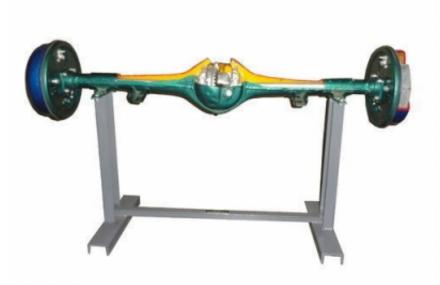

Phone: +91-0171-2643080, 2601773 Email: sales@naugraexport.com

**Product Name:** 

Sectioned Rear Axle Unit, Independent Trainerfor engineering schools

**Product Code:** 

AUTO-EN042

## **Description:**

Sectioned Rear Axle Unit, Independent Trainer, technical teaching equipment for engineering

Sectioned Rear Axle Unit, Solid Axle Trainer for use in educational and research labs. We bulk supply Laboratory Equipments for MOE Tenders as per required