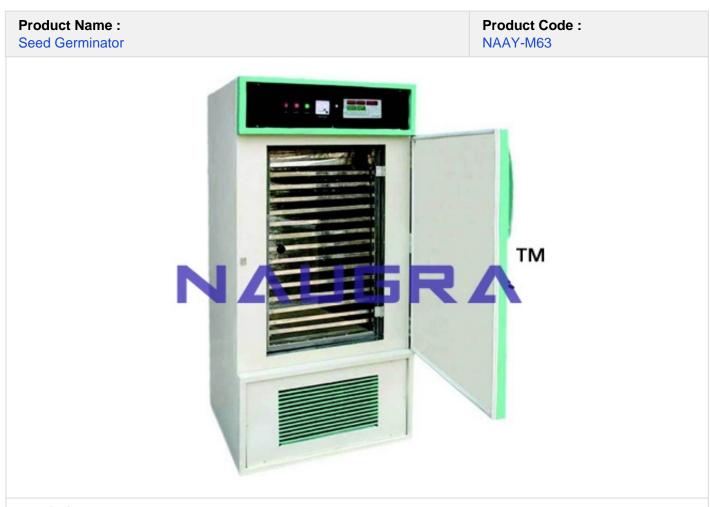

## **Description :**

Seed Germinator - With Refrigeration System. Double walled, inside chamber stainless steel, outer body made of CRC/G.I. powder coated, Temp. Range from 10°C to 60°C controlled by Dual display microprocessor based Digital temp. indicator cum controller with  $\pm$  1°C accuracy or better. Cooling system consist of high efficiency Kirloskar Make compressor with relevant accessories. Humidity range from atmospheric humidity to 95% controlled by Dual display Microprocessor based Digital Temp. Controller (Dry and Wet bulb method) with accuracy + 3% RH or better. Inner water tank made of stainless steel with ball cock valve. Front door has a full view glass observation window.