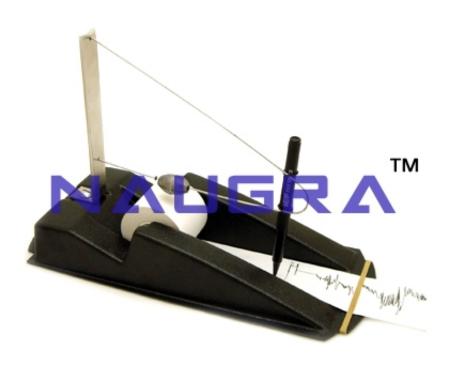

## **Description:**

Seismograph Model - Seismograph model gives students a better understanding of how earthquakes are measured and calculated to intensity. This small table top unit will captivate students as they try to top the Richter Scale. Simulate your own earthquakes and the seismograph will accurately record their intensity.