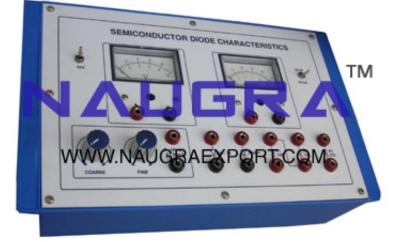

## **Description :**

Equipment for Education, Engineering and Vocational Training - Experimental Training Board has been designed specifically for plotting Characteristics of Ge & Si Semiconductor Diodes.

## **Technical Specification :**

The board is absolutely self contained and requires no other apparatus. Practical experience on this board carries great educative value for Science and Engineering Students.

OBJECT

\* Study/ Plot Forward & Reverse Bias characteristics of (Ge & Si) semiconductor Diodes

\* Determine Static & Dynamic resistances of Forward Biased p-n junction of given diodes