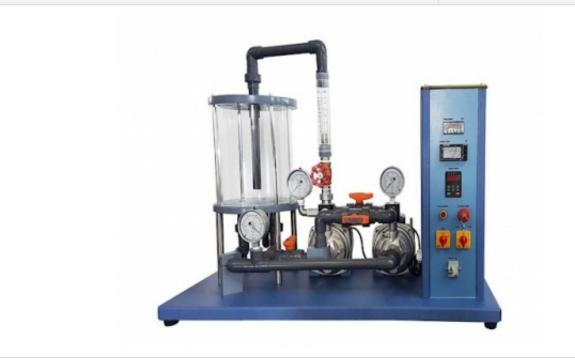

## **Description :**

SERIES AND PARALLEL PUMPS, Fixed Speed

#### **Technical Specification :**

The pump and motor is mounted on the Hydraulics Bench

which acts as a service module. An advanced inverter controls speed

as well as indicating speed and input power.

Pressure gauges

and pulse chambers

are installed at pump suction and discharge.

The pump draws water from the Hydraulics Bench storage tank via

a suction hose with a strainer and delivers flow to the

Hydraulics Bench measuring tank