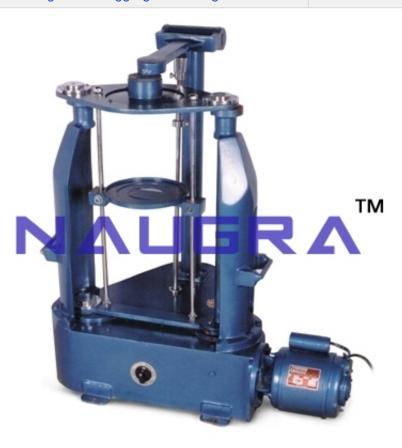

## **Product Name:**

Sieve Shaker Rotap For Testing Lab for Aggregate Testing Lab

## **Description:**

Sieve Shaker Rotap (NATM-M19) for Aggregate Testing - This Shaker reproduces both circular and tapping motion, Produces Circular (280-320 RPM approx) and tapping (140-160 RPM approx) motion with a uniform mechanical action which ensures accurate and dependable test results. This shaker is heavy in construction and no special foundation is required. The running parts operate in oil. A 1/4 H.P. electric motor runs the machine, the machine can accommodate six test sieves + set of Lid-pan but is supplied without sieves.