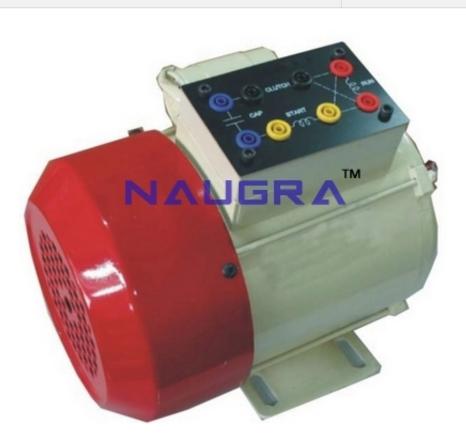

## **Description :**

for Electric Motors Teaching Labs 1Ph AC Squirrel Induction Motor Cap. Start for Electrical Lab - This Model is the Industrial/Educational model suitable for demonstrating to students the complete know of the Basics, Components, Starting methods, Wear & Tear & Maintenance of these motors packaged in small rating. Students can make connections of their own with the help of the terminations provided for study of features viz Starting methods, Speed-Torque, Effect of Phase angle, Study of Cogging/Crawling, Effect of reduced voltage, Blocked rotor test.

1Ph AC Squirrel Induction Motor Cap. Start Technical Specs : Power ratings available : 350W / 750W / 1KW / 1.5KW Voltage Input: 230V AC 50hz RPM: 1440 / 2880 RPM Single / Double shaft extension, TEFC, IP44, IC01, B3, Class-B, S1, Casting/Sheet metal body 1Ph AC Squirrel Induction Motor Cap. Start List of Experiments Starting by DOL Starter Starting by reduced voltage starter. Load test & No load test of machine Speed-Torque Analysis Voltage-Speed Analysis Speed reversal Efficiency Analysis Blocked rotor test Cold Resistance & Hot Resistance Motor Operation parameters Basic Overhauling Know how