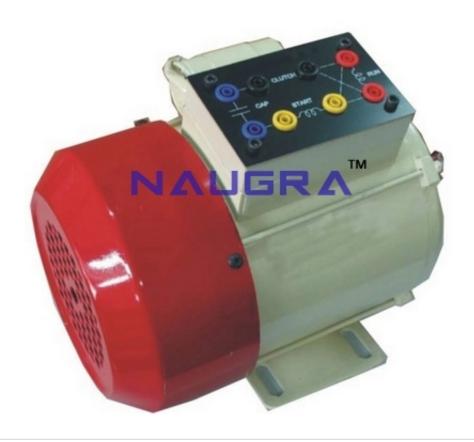

## **Description:**

for Electric Motors Teaching Labs Single Phase AC Squirrel Cage Induction Motor (Capacitor Run) for Electronic Labs - This Model is an educational model suitable for demonstrating to students the complete know of the Basics, Components, Starting methods, Wear & Tear & Maintenance of these motors packaged in small rating. Students can make connections of their own with the help of the terminations provided for study of features viz Starting methods, Speed-Torque, Effect of Phase angle, Study of Cogging/Crawling, Effect of reduced voltage, Blocked rotor test.

Technical Specs:

Power ratings available: 350W / 750W / 1KW / 1.5KW

Voltage Input: 230V AC 50hz RPM: 1440 / 2880 RPM

Single/Double shaft extension, TEFC, IP44, IC01, B3, Class-B, S1, Casting/Sheet metal body