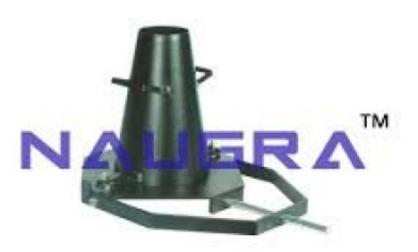

## **Slump Test Apparatus**

Slump Test Apparatus - It is used for the determination of the consistency of freshly mixed concrete, where the maximum size of the aggregate does not exceed 38mm.

Specification: The apparatus consists of one slump cone with handles and foot pieces. The slump cone has internal dimension 20 cm dia at base 10 cm top dia and 30 cm height foot pieces can be fixed to the clamps on the base plate. The base plate has lifting handle for easy transportation. One graduated steel rod 16mm dia x 600mm long Rounded at both ends and graduated in mm is also supplied