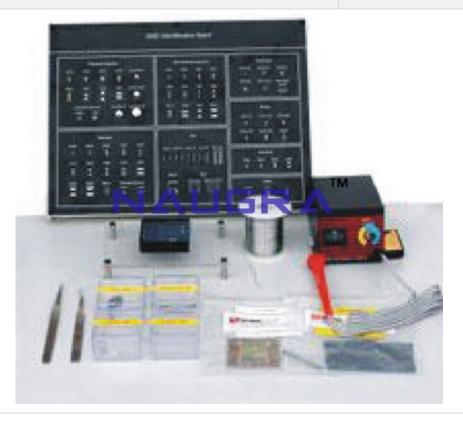

## **Description:**

Equipment for Education, Engineering and Vocational Training - SMD Technology Trainer & Lab Kit - Surface Mount Technology (SMT) is method for constructing electronic circuits in which the components are mounted directly onto the surface of printed circuit boards (PCBs). Electronics devices so made are called Surface Mount Devices or MSDs. An SMD component is usually smaller then its leaded counterpart because it has no leads or smaller leads. It may have short pins or leads of various styles, flat contacts, a matrix of balls (BGAs), or terminations on the body of the component (passives), unlike discrete components, SMD components have a huge vareity of packages (size). SMD Technology will be the order of the day for the electronics industry in the coming years. SMD offers Small size, consequent High Packing Density, High Reliability & Improved High Frequency performance. SMD Technology Kit to keep you in pace with the technology revolution. The user is familiarized from components their packages to soldering practice.SMD Technology Kit Contains: SMD Identification Board The user is familiarized with different SMD Components -Resistors, Capacitors, Inductors, Diodes, Transistors & IC's packages.

Proto BOARDS Proto BOARDS are special PCB's with readymade solder pads for various SMD components & IC's, which makes the soldering much easy. It includes Through Hole, SO, SOP, Chip Scale package Proto BOARDS.

SMD Soldering Jig

SMD Soldering Iron AVariable Temperature Controlled Soldering Iron is supplied with lead.

SMD components SMD components are supplied for Solder practice. Resistors , Capacitors, Diodes , Transistors

Tweezers: Holding & placing of SMD components.

List of Accessories:

- 1. SMD Identification Board with manual 1 no.
- 2. Proto BOARDS 2 nos each
- Discrete Surface Mount

Phone: +91-0171-2643080, 2601773 Email: sales@naugraexport.com

-SOP

-SO

-Through Holes

-Chip Scale

SMD Soldering Jig 1 no.

SMD Soldering Iron 1 no.

SMD components Resistors , Capacitors, Diodes , Transistors 10 no. each

Tweezers 2 no.