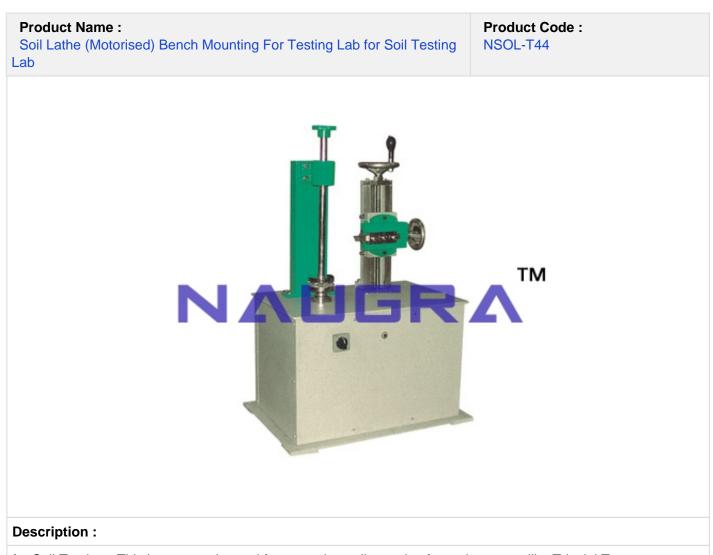

for Soil Testing - This instrument is used for preparing soil samples for various tests like Triaxial Test, Unconfined Compression Test etc. Soil lathe consist of a cabinet enclosing motor and gear system which rotates a disk at 24 R.P.M. this disc adopts gripper plate of various size. An up right has an adjustable holder and takes upper gripper plates of different diameters. Arrangement is provided to control height and depth of cutting tool through a lead screw which has speeds 0.8mm/min. And 1.6mm/min. Supplied complete with gripper plate pairs for 38mm, 50mm, 75mm, and 100mm dia specimens.