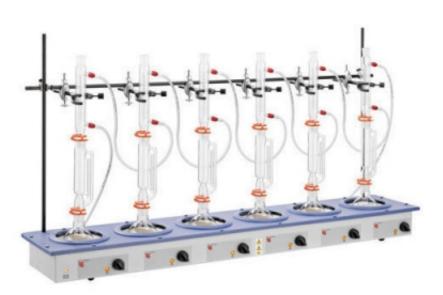

## **Description:**

Soxhlet Apparatus India

## **Technical Specification:**

- Solvent Extraction Systems are suitable for the separation of a substance or a group of elements from solid and semi-solid samples according to the Randall technique.
- Solvent Extraction is used for determination of different substances present in products related to agriculture, industry or in environmental samples.
- Used to official methods, for determining fats, ten sides, plasticizers and pesticides on many matrices, including food and feed samples, detergents, rubber and plastic formulates, and many others.
- Number of samples: 6 positions
- Displays: 2 (working temperature I settable parameters)
- Reproducibility (RSD): Maximum 1%
- Solvent recovery: from 50 to 75%
- Max volume extraction cup: 150 ml
- Number of programs: 29

Phone: +91-0171-2643080, 2601773 Email: sales@naugraexport.com

Working temperature: from 100 to 260 ÌŠC

Consumption:

Cooling water: 2 L/min;

• Sample quantity: from 0.5 to 15 g;

Solvent volume: from 30 ml to 100ml.