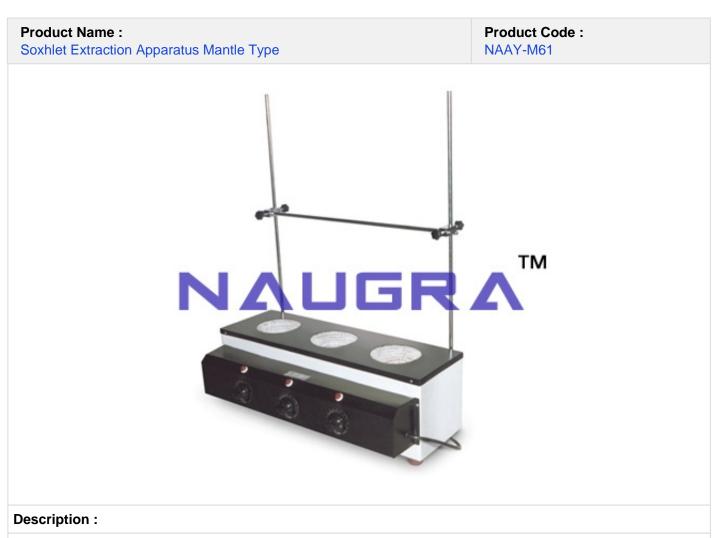

Soxhlet Extraction Apparatus Mantle Type - Soxhlet Extraction Heater : Mantle Type With 3 Hot Plate OR With 6 Hot Hot Plates:

This apparatus is suitable to heat Soxhlet flasks The heating element is attached to fiber glass yarn-knitted fabric to provide flexible support to bottom of the flask. Glass wool insulation is used below the elements in the housing which is phosphated and powder coated attractively. In the event of spillage the solvent will either evaporate or escape through the drainage hole below each element. The housing has two retort rods and a cross bar on which the extraction apparatus has a built-in regulator which controls the heaters. The heating elements have individual on/off switches and a pilot lamp to indicate working of the elements. The apparatus requires a 230 Volts AC single phase supply. Without glass parts and clamps.