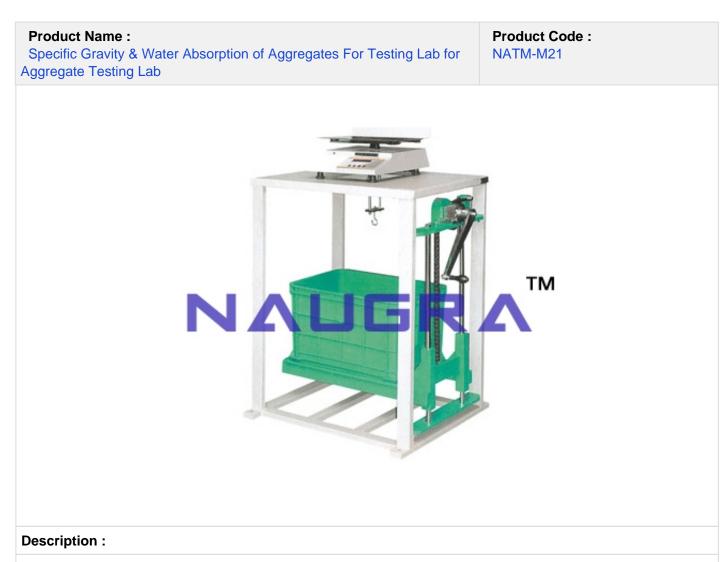

Specific Gravity & Water Absorption of Aggregates for Aggregate Testing - This Set Is Used For Specific Gravity, Apparatus Specific Gravity And Water Absorption Of Aggregates. Specification :

The outfit comprises of

1. Electronic balance, capacity 5 kg. Least Count 0.1gm, provision is made in this balance to suspend density basket under material pan. This balance is mounted on an angle iron frame stand.

- 2. Density basket.
- 3. Air tight container to suspend density basket.
- 4. GI Tray of area not less than 650 cm sq.
- 5. Absorbent cloths 75cm x 45cm.