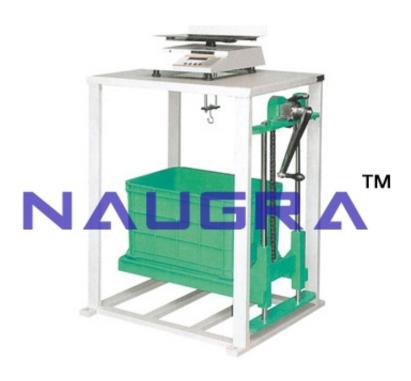

## **Description:**

Specific Gravity & Water Absorption of Aggregates For Testing Lab for Aggregate Testing Lab - This Set Is Used For Specific Gravity, Apparatus Specific Gravity And Water Absorption Of Aggregates.

Specification:

The outfit comprises of

- 1. Electronic balance, capacity 5 kg. Least Count 0.1gm, provision is made in this balance to suspend density basket under material pan. This balance is mounted on an angle iron frame stand.
- 2. Density basket.
- 3. Air tight container to suspend density basket.
- 4. GI Tray of area not less than 650 cm sq.
- 5. Absorbent cloths 75cm x 45cm.