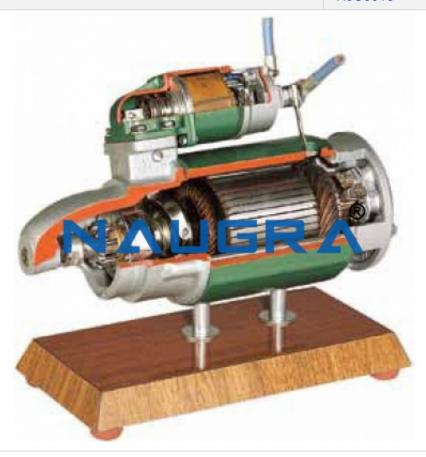

## **Technical Specification:**

1. Kw rating: 1.2 kw

2. Voltage: DC 12V

This model is an actual cut section of an engine starter in an automobile. The model of demonstration sectionised model of Starter motor is been made out of original used Starter motor. The Starter motor is suitably section to show the internal details. The entire system is been suitably painted and mounted on base. The demonstration model which is very helpful to explain engine starter mechanism.