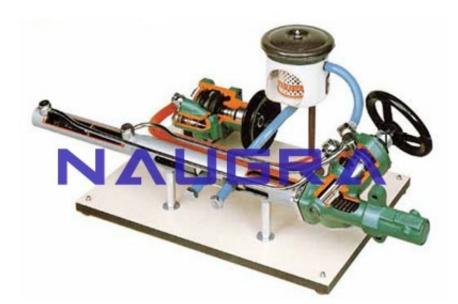

## **Technical Specification :**

Educational model, technical teaching equipment for engineering

of a modern horizontal steam engine with piston valve control. The model can be put in motion by turning the flywheel, thus showing the manner of operation of the engine and of the built-on centrifugal governor.

- Operated: Manually (Through a Crank Handle)
- Equipment Layout: On Base