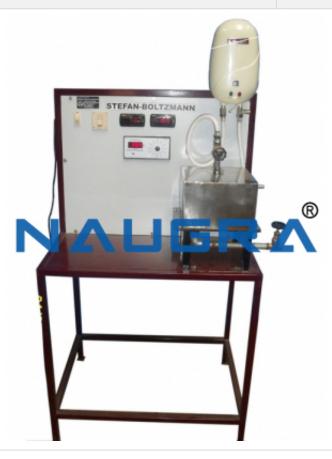

### **Description:**

Stephen Boltzman Apparatus

Stephen Boltzman Apparatus consists of a hemisphere which is placed inside a tank; the hemisphere is immersed in water when water is poured in the tank. The hemisphere has a cover with hole through which a small copper disc can be located at the centre of hemisphere. Five thermocouples are located on inner surface of the hemisphere while a thermocouple is fitted on the copper disc. The inner surface of the hemisphere as well as the test disc are coated with lamp black color. Water inside the tank is heated by an immersion heater. A temperature controller is provided for controlling the temperature of the water by controlling the heater.

#### Specifications:

- Copper hemisphere: Copper Spheres, coated with lamp black color from inside
- Water Tank: Made in Stainless Steel

Phone: +91-0171-2643080, 2601773 Email: sales@naugraexport.com

- Electric Heater: Immersion Heater, Capacity 500 W, Supply 230 V AC
- Temperature Controller: Microprocessor Controller with digital display & adjustable setpoint
- Temperature Sensors: Type 'K' Thermocouples 6 Nos
- Temperature Indicator: 6 Channel Indicator with Selector Switch, Range 0-199.9 °C
- Frame: Made of M.S. Square Tubes & Sheets, Welded & Powder coated