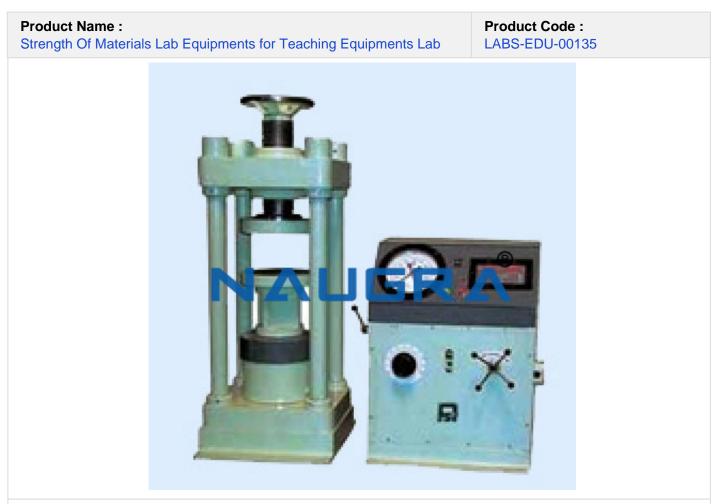

## **Description :**

**Strength Of Materials Lab Equipments** 

We are engaged in offering a wide range of **Universal Testing machines** to our clients which are available at market leading prices.

## Salient Features:

- Loading Accuracy: As high as +1%
- Speeds: Straining at variable speeds to suit wide range of materials.
- Facilities for tests: Motor-driven threaded columns for quick and convenient adjustment of lower cross-head to facilitate rapid fixing of test specimen.

- Autographic recorder: Simultaneous roll autographic recorder supplied as standard to enable study of the behaviors of materials.
- Ideal Dia: High reading accuracy due to large size ideal design of dial.
- Large columns: Large effective clearance between columns enables testing of standard specimens as well as structures.
- Easy Changeability: Easy change from plain to threaded and screwed specimens.
- Simple & Safe: Simple to operate.
- Robust construction
- Chrome plated metal components Wide range of standard and special attachments /accessories available.