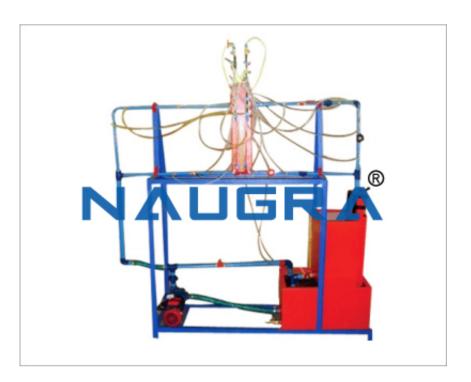

### **Technical Specification:**

The Set-up consists of a ½ bend and elbow, a sudden expansion & sudden contraction fitting from 15 mm to 25 mm, ball valve and gate valve. Pressure tapings are provided at inlet and outlet of these fittings under test. A differential manometer fitted in the line gives pressure loss of individual fitting. Present Set-up is self-contained water re-circulating unit, provided with a sump tank and a centrifugal pump etc. Flow control valve and by-pass valve are fitted in water line to conduct the experiment on different flow rates. Flow rate of water is measured with the help of measuring tank and stop watch.

- UTILITIES REQUIRED: -
- Water Supply & Drain
- Electricity Supply: Single Phase, 220 VAC, 0.5 kW

- TECHNICAL SPECIFICATION: -
- Sudden Enlargement: From 15 mm to 25 mm
- Sudden Contraction: From 25 mm to 15 mm
- Bend: 1/2
- Elbow: 1/2
- Ball Valve : 1/2
- Gate Valve : 1/2
- Water Circulation : FHP Pump, Crompton / Sharp make
- Flow Measurement : Using Measuring Tank with Piezometer, Capacity 25 Ltrs.
- Sump Tank : Capacity 50 Ltrs.
- Stop Watch : Electronic
- Control Panel: On / Off Switch, Mains Indicator etc.
- The whole Set-up is well designed and arranged in a good quality painted Structure, Civil Engineering Laboratory Equipments Suppliers, Mechanical Engineering Laboratory Equipments Suppliers
  - , Engineering Teaching Aids, Models Equipments Theory of Machine Lab Suppliers, Hydraulics Laboratory Equipment and Apparatus