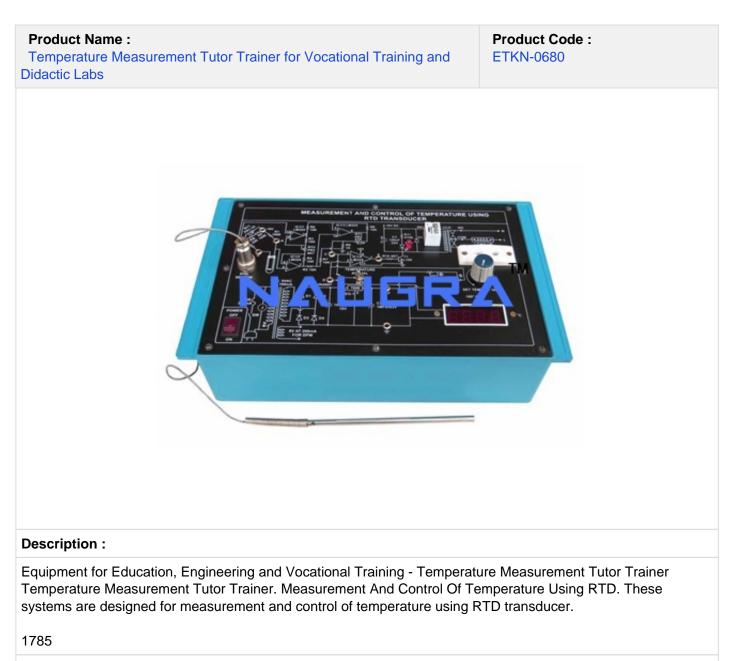

## The unit consists of following built in parts:

- ±12V DC at 100 mA, IC regulated power supply
- 6 V DC at 100 mA, IC regulated power supply
- Four op-amps ICs
- Relay 12 V DC, one change over
- One NPN transistor
- 31/2 digits display panel meter, to display temperature in °C

- RTD sensor with 3 pin connector
- One switch for setting temperature on one side and to read actual temperature on other side
- Potentiometer to control temperature
- AC mains socket to connect load whose temperature is to be controlled
- Adequate no. of other electronic components
- Mains on/off switch and fuse 400 MA
- The unit is operative on 230V ±10% at 50Hz AC mains
- Good quality, reliable terminal/sockets are provided at appropriate places on panel for connections/ observation of waveforms
- Strongly supported by detailed operating instructions, giving details of object theory, design, procedures, report suggestions