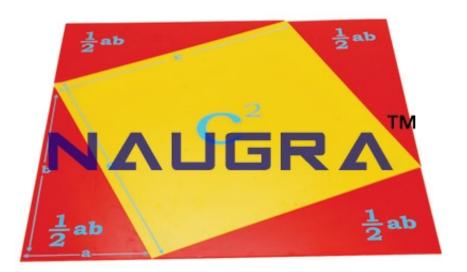

Senior Pythagoras Theorem Magnetic

Pythagoras theorem (Senior) provided in acrylic consist with 4 right angle triangle and 1 big square. The overall size 16" x 16" in measure having strong magnet at back to display on magnetic board for demonstration.