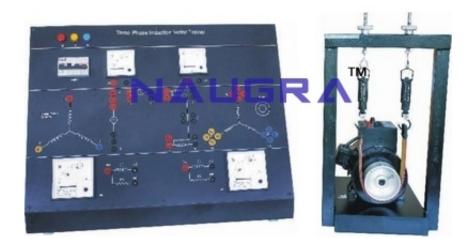

## **Description :**

Three Phase Induction Motor Electrical Trainer for Electric Motors Teaching Labs - Three Phase Induction Motor Trainer is an adaptable training system for the Electrical laboratories. The product helps you to get fully acquainted with the basic concepts and functioning of a Three Phase Induction Motor. The trainer practically expertises you in exercises like Running and Reversing, No Load Test, Block Rotor Test, Slip Measurement etc. The varied scope of learning makes the subject understanding complete.

Exclusive and rugged designed panel Stand alone operation Designed, consider all the safety precautions High quality meters Diagrammatic representation for the ease of connections Provided with an extensive e-manual 2 Year warranty **Technical Specifications** Mains Supply : Three Phase 415 V ±10 %, 50 Hz Motor's Specifications Type : Squirrel Cage Rating: 1 HP RPM : 1410 (No Load) Meters used Wattmeters : 1000 W (2 Nos.) Voltmeter (MI) : 500 V Ammeter (MI) : 5 A

MCB : 10 A Dimensions (mm.) : 350 W 600 D 450 H (Panel) 250 W 400 D 600 H (Motor) List of Experiments Study of Running and Reversing of Three Phase Induction Motor Study of No Load Test performed in a Three Phase Induction Motor Study of Block Rotor Test performed in a Three Phase Induction Motor Measurement of Slip in a Three Phase Induction Motor Study of Speed-Torque characteristics in a Three Phase Induction Motor