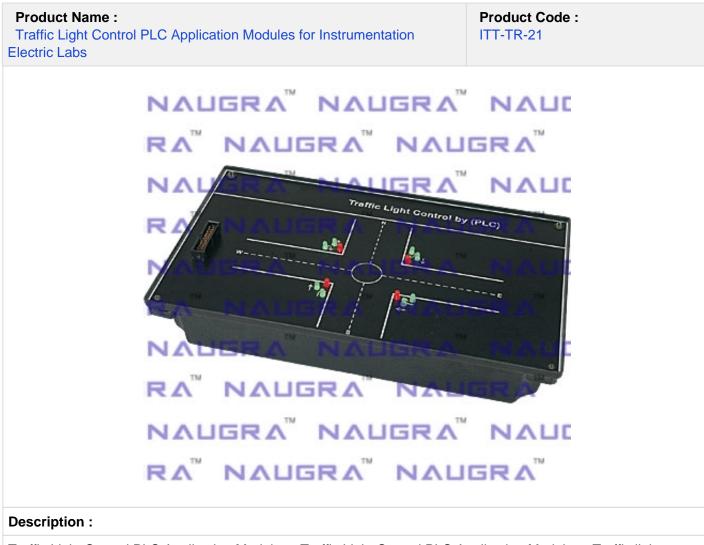

Traffic Light Control PLC Application Modules - Traffic Light Control PLC Application Modules - Traffic light control

enables students and practicing engineers to gain invaluable practical experience of the principles and application of programmable logic controllers. The object is to connect and program an external programmable logic controller to monitor and control the traffic light system. Traffic light controlling is shown with the help of LEDs. The apparatus is connected with output of PLC. Four way traffic is automatically controlled by PLC roads which meeting at a circle