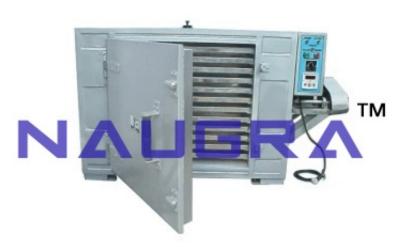

## **Description:**

Tray Dryer - Tray dryers are doubled walled, with inner and outer body made of thick mild steel sheet mounted on a rigid steel framework. The gap between the two walls is filled with thick fiber glass wool thermal insulation. The unit is provided with air inlet, adjustable air outlet, self locking insulated door with asbestos gasket, etc. Trays are made of Mild Steel, Stainless Steel or Aluminium, as required. Tray dryers are also available with stainless steel chamber, trolley, etc.

Working Space (in cms) - 82 x 42 x 85 (HWD)

Maximum Temperature: 200oC Working Temperature: 150oC

Type Of Control - Digital Temperature Controller

No. of Trays - 12

Size of Tray - 32" x 16" x 1.25" (DxWxH)

No. of Motors - 1 Motor Rating - 0.5 HP Input Power - 3 kW

Input Supply - 230 V Single Phase AC, 50 Hz.