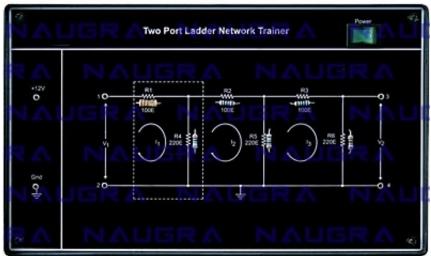

## **Description:**

Two Port Ladder Network Trainer - Two Port Ladder Network Trainer, NV6517 is a useful trainer to illustrate the importance of Transfer Function of two port ladder network. It is the general configuration of a ladder network in which series arm is represented as Impedance arm and Shunt arm is represented as Admittance arm. If each arm represents one element, the network is known as a simple ladder network otherwise, the ladder network may contain arms, which represent series - parallel combination of elements. It can be used as stand alone unit with inbuilt DC power supply. NV6517 includes the experimental calculation of Transfer Function of two port ladder network and verifies the results by comparing it with the theoretical value in a simple manner. The training system helps one to be fully acquainted with the significance of Transfer Function of two port ladder network.