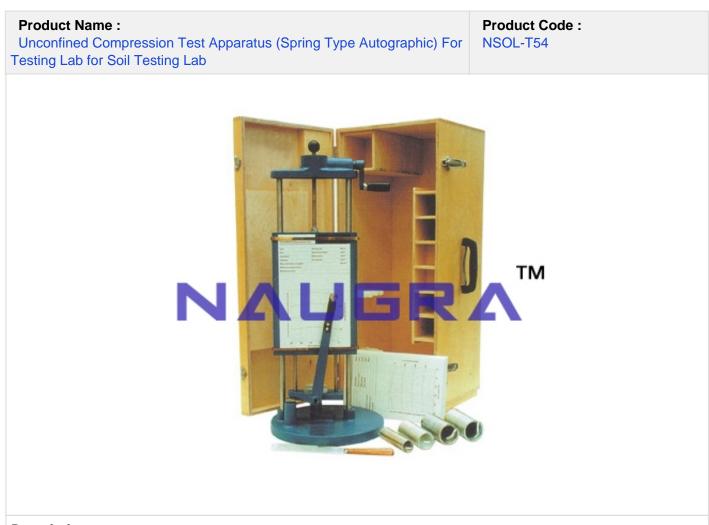

## **Description :**

for Soil Testing - Spring type unconfined compression testing apparatus can be used either in a laboratory or in field.

## SPECIFICATION :

Consists of a spring operated load frame with arrangements for loading 38mm x 76mm samples, one set of four load springs of stiffness 0.2kg 0.4kg. 0.8kg and 1.6kg/mm, a calibrated mask and one set of 50charts, in a metal carrying case.

## SPARES & ACCESSORIES:

Chart set of 50 Calibrated mask Spring set comprising one each of stiffness 2n/mm, 8 n/mm and 16 n/mm Coning tool for 38mm sample, (female) Coning tool for 38mm sample, (male) Tripods stand wooden, for using the instrument in field.