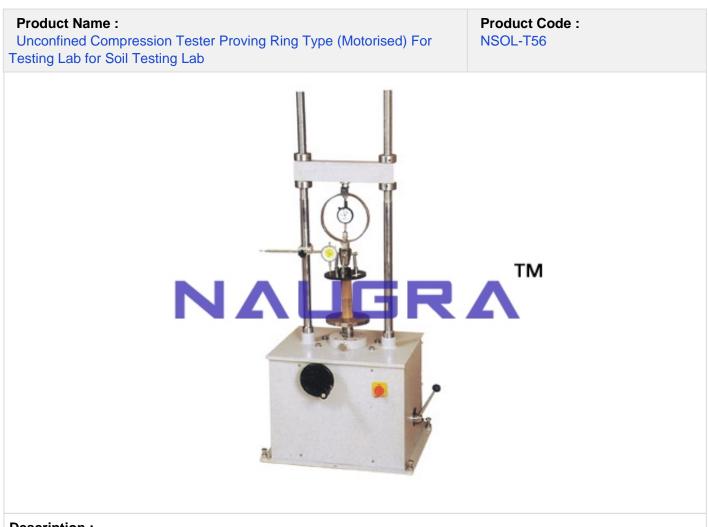

## Description :

for Soil Testing - Unconfined Compression Tester Proving Ring Type (Motorised) - This is similar to NSOL-T55 with the added advantage of a motorised drive permitting constant rates of stain. SPECIFICATION :

Comprises a screw operated load frame, cap.5000kg with a gear box and motor drive giving 1.25 mm/min. Rates of strain, a pair of cone seating, adaptor for proving ring, and stain dial gauge bracket. Supplied with one pair of male/female coning tools for 38mm dia samples but without ring and dial gauge. Suitable for operation on 230 V, Single Phase A.C. Supply.