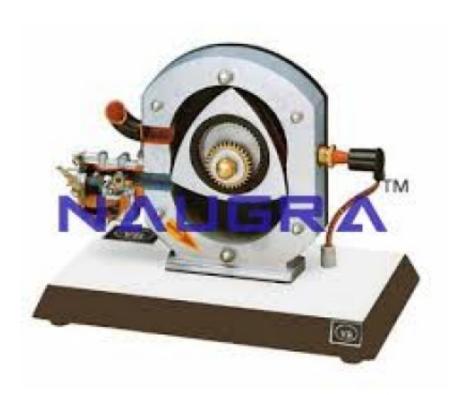

## **Technical Specification:**

Rotating engine model, technical teaching equipment for engineering

true to the original and complete with cutaway carburettor.
The rotor (triangular piston), operated by the driving shaft, rotates inside the stator thus clearly showing the different phases.

During the compression phase a small bulb lights up to simulate the petrol ignition. Light metal construction.

Phone: +91-0171-2643080, 2601773 Email: sales@naugraexport.com

Website: www.naugraexport.com, Email: sales@naugraexport.com