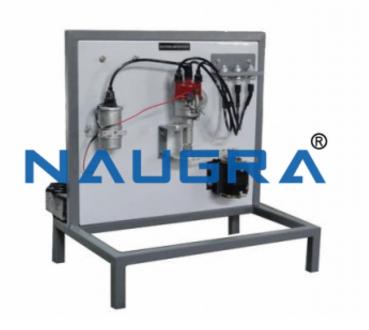

## Features:

- Demonstration model consisting of actual components used in Automobiles.
- · Visualization of Spark & Firing order.
- Electric motor for driving the distributor.

## WAS-02

is a working model designed to demonstrate the students operation of a typical electronic ignition system used in cars. The trainer consists of a Ignition coil, distributor, set of spark plugs & 12 V DC power supply. The components used are from actual autmobile petrol engines (Make - TATA / Maruti). In order to show the spark generation & firing order, the distributor is driven by a low speed electric motor.

Phone: +91-0171-2643080, 2601773 Email: sales@naugraexport.com

| System Components    |  |
|----------------------|--|
| Ignition coil        |  |
| Distributor          |  |
| Set of Spark Plugs   |  |
| 12 V DC Power Supply |  |
| Electric motor       |  |
|                      |  |
|                      |  |
|                      |  |